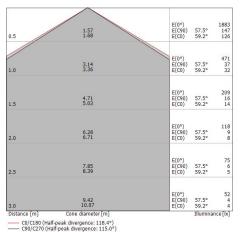

| Illuminotechnical Features              |                |
|-----------------------------------------|----------------|
| Light Output Ratio (LOR)                | 69 %           |
| Source lumens                           | 3547 lm        |
| Delivered lumens                        | 2477 lm        |
| Consumption                             | 26 W           |
| Luminaire efficacy                      | 95 lm/W        |
| Colour temperature                      | 2700 K         |
| Standard Deviation of Colour Matching   | 3 Step MacAdam |
| Colour rendering index                  | 90 Ra          |
| Junction temperature (lighting fixture) | 80             |
|                                         |                |
| Standard Operating Ambient Temperature  | 25°C           |

| LED Life / Failure Ratio             |  |
|--------------------------------------|--|
| L70 B20 C0 72500h (at Tj 115 Ta 25 ) |  |

| UGR               |          |
|-------------------|----------|
| UGR axial         | 16.8     |
| UGR transversal   | 16.6     |
| X=4H   Y=8H       | S=0.25H  |
| Reflection factor | 70/50/20 |

| OPTICAL                     |             |
|-----------------------------|-------------|
| C0/C180 optics              | 115°        |
| Light distribution simmetry | Symmetrical |