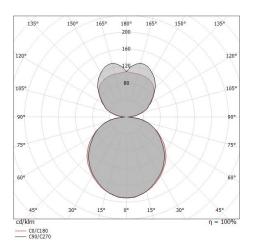

| Illuminotechnical Features              |                |
|-----------------------------------------|----------------|
| Light Output Ratio (LOR)                | 69 %           |
| Source lumens                           | 3547 lm        |
| Delivered lumens                        | 2477 lm        |
| Consumption                             | 26 W           |
| Luminaire efficacy                      | 95 lm/W        |
| Colour temperature                      | 2700 K         |
| Standard Deviation of Colour Matching   | 3 Step MacAdam |
| Colour rendering index                  | 90 Ra          |
| Junction temperature (lighting fixture) | 80             |
|                                         |                |
| Standard Operating Ambient Temperature  | 25°C           |

| OPTICAL                     |             |
|-----------------------------|-------------|
| C0/C180 optics              | 115°        |
| Light distribution simmetry | Symmetrical |