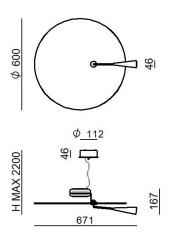

## CZ001CWHMDD

| Type   Pendant Luminaires   Installation position   Ceiling   Installation environment   Indoor   Light Source   LED   Circuit structure   topLED   Optics   Diffused   Light emission direction   downward and upward   Nominal power   25 W DC   Total Power   26 W   Source lumens   3547 lm   Voltage   220 - 240 V AC   Frequency   50 - 60 Hz   CCT / Tone   2700 K   Colour rendering index   90 Ra   C.C. / C.V.   AC   Safety class   1   IP   IP20   Glow wire test   B50°   Direct mounting on normally flammable surfaces   Yes   CE   Yes   Driver included   Driver   Dimmable article   DALI-2 - PUSH   DIM   Directional   Swivelling   total angle (horizontal plane)   360 °   Tilting   No   Walk-over   No   Cable included   Yes   Cable length   2 m   Resin potting   No   Type of light emission   Double emission   No   Surge protection   No   Surge protection   No                                                                                                                                                                                                                                                                                                                                                                                                                                                                                                                                                                                                                                                                                                                                                                                                                                                                                                                                                                                                                                                                                                                                                                                                                                | Technical data                                 |                 |
|--------------------------------------------------------------------------------------------------------------------------------------------------------------------------------------------------------------------------------------------------------------------------------------------------------------------------------------------------------------------------------------------------------------------------------------------------------------------------------------------------------------------------------------------------------------------------------------------------------------------------------------------------------------------------------------------------------------------------------------------------------------------------------------------------------------------------------------------------------------------------------------------------------------------------------------------------------------------------------------------------------------------------------------------------------------------------------------------------------------------------------------------------------------------------------------------------------------------------------------------------------------------------------------------------------------------------------------------------------------------------------------------------------------------------------------------------------------------------------------------------------------------------------------------------------------------------------------------------------------------------------------------------------------------------------------------------------------------------------------------------------------------------------------------------------------------------------------------------------------------------------------------------------------------------------------------------------------------------------------------------------------------------------------------------------------------------------------------------------------------------------|------------------------------------------------|-----------------|
| Installation environment Light Source LED Circuit structure Optics Diffused  Light emission direction  Nominal power 25 W DC Total Power 26 W Source lumens 3547 Im Voltage 220 - 240 V AC Frequency 50 - 60 Hz CCT / Tone 2700 K Colour rendering index 90 Ra C.C. / C.V. AC Safety class 1 IP IP20 Glow wire test Direct mounting on normally flammable surfaces CE Driver included Driver Dimmable article Dimmable article Directional total angle (horizontal plane) Tilting No Walk-over No Drive-over No Cable included Type of light emission Net weight Electrostatic discharge protection No                                                                                                                                                                                                                                                                                                                                                                                                                                                                                                                                                                                                                                                                                                                                                                                                                                                                                                                                                                                                                                                                                                                                                                                                                                                                                                                                                                                                                                                                                                                         | Туре                                           |                 |
| Light Source         LED           Circuit structure         topLED           Optics         Diffused           Light emission direction         downward and upward           Nominal power         25 W DC           Total Power         26 W           Source lumens         3547 Im           Voltage         220 - 240 V AC           Frequency         50 - 60 Hz           CCT / Tone         2700 K           Colour rendering index         90 Ra           C.C. / C.V.         AC           Safety class         1           IP         IP20           Glow wire test         850°           Direct mounting on normally flammable surfaces         Yes           CE         Yes           Driver included         Driver           Dimmable article         DIM           Dimmable article         DIM           Directional         Swivelling           total angle (horizontal plane)         360°           Tilting         No           Walk-over         No           Drive-over         No           Cable length         2 m           Resin potting         No           Type of light emission <td>Installation position</td> <td>Ceiling</td>                                                                                                                                                                                                                                                                                                                                                                                                                                                                                                                                                                                                                                                                                                                                                                                                                                                                                                                                                            | Installation position                          | Ceiling         |
| Circuit structure topLED Optics Diffused  Light emission direction downward and upward  Nominal power 25 W DC Total Power 26 W  Source lumens 3547 Im  Voltage 220 - 240 V AC Frequency 50 - 60 Hz  CCT / Tone 2700 K  Colour rendering index 90 Ra  C.C. / C. V. AC  Safety class 1  IP IP20 Glow wire test 850°  Direct mounting on normally flammable surfaces Yes  CE Yes  Driver included Driver  Dimmable article DIM Directional Swivelling  total angle (horizontal plane) 360°  Tilting No  Walk-over No Drive-over No Cable included Yes  Cable length 2 m  Resin potting No Type of light emission No  No Well-cotracted Senore Ac  Double emission  Net weight 5.900 Kg  Electrostatic discharge protection No                                                                                                                                                                                                                                                                                                                                                                                                                                                                                                                                                                                                                                                                                                                                                                                                                                                                                                                                                                                                                                                                                                                                                                                                                                                                                                                                                                                                     | Installation environment                       | Indoor          |
| Diffused  Light emission direction  Light emission direction  Nominal power  Total Power  26 W  Source lumens  3547 Im  Voltage  220 - 240 V AC  Frequency  50 - 60 Hz  CCT / Tone  2700 K  Colour rendering index  90 Ra  C.C. / C.V.  AC  Safety class  1  IP  IP20  Glow wire test  Direct mounting on normally flammable surfaces  CE  Tyes  Driver included  Driver  Dimmable article  Dimmable article  Dimmable article  Dimmable (horizontal plane)  Tilting  No  Walk-over  No  Cable included  Yes  Cable length  Resin potting  No  Type of light emission  No  Well-corrections  Double emission  No  Type of light emission  No  Double emission  No  No  Electrostatic discharge protection                                                                                                                                                                                                                                                                                                                                                                                                                                                                                                                                                                                                                                                                                                                                                                                                                                                                                                                                                                                                                                                                                                                                                                                                                                                                                                                                                                                                                      | Light Source                                   | LED             |
| Light emission direction  Nominal power  25 W DC  Total Power  26 W  Source lumens  3547 Im  Voltage  220 - 240 V AC  Frequency  50 - 60 Hz  CCT / Tone  2700 K  Colour rendering index  90 Ra  C.C. / C.V.  AC  Safety class  1  IP  IP20  Glow wire test  B50°  Direct mounting on normally flammable surfaces  CE  Yes  CE  Diver included  Driver  Dimmable article  Dimmable article  Dimmable article  Directional  Swivelling  total angle (horizontal plane)  Tilting  No  Walk-over  No  Cable included  Yes  Cable length  Resin potting  No  Type of light emission  No  Ko  Ko  Ko  Ko  Ko  Ko  Ko  Ko  Ko                                                                                                                                                                                                                                                                                                                                                                                                                                                                                                                                                                                                                                                                                                                                                                                                                                                                                                                                                                                                                                                                                                                                                                                                                                                                                                                                                                                                                                                                                                         | Circuit structure                              | topLED          |
| Light emission direction  Nominal power  25 W DC  Total Power  26 W  Source lumens  3547 Im  Voltage  220 - 240 V AC  Frequency  50 - 60 Hz  CCT / Tone  2700 K  Colour rendering index  90 Ra  C.C. / C.V.  AC  Safety class  1  IP  IP20  Glow wire test  B50°  Direct mounting on normally flammable surfaces  CE  Yes  Driver included  Driver  Dimmable article  Dimmable article  Directional  birectional  contained by invelling  total angle (horizontal plane)  Tilting  No  Walk-over  No  Cable included  Yes  Cable length  Resin potting  No  Type of light emission  No  Well-cotoral  Source   Se W DC  Safety Class  1  IP  IP20  AC  AC  Safety class  1  IP  IP20  Soo°  Tilting  No  No  Double emission  No  Type of light emission  No  No  Double emission  No  No  Sovietling  No  Double emission  No  No  Sovietling  No  Double emission  No  No  No  No  No  No  No  No  No                                                                                                                                                                                                                                                                                                                                                                                                                                                                                                                                                                                                                                                                                                                                                                                                                                                                                                                                                                                                                                                                            | Optics                                         | Diffused        |
| Total Power         26 W           Source lumens         3547 lm           Voltage         220 - 240 V AC           Frequency         50 - 60 Hz           CCT / Tone         2700 K           Colour rendering index         90 Ra           C.C. / C.V.         AC           Safety class         1           IP         IP20           Glow wire test         850°           Direct mounting on normally flammable surfaces         Yes           CE         Yes           Driver         DIM           Dimmable article         DALI-2 - PUSH DIM           Dimmable article         DALI-2 - PUSH DIM           Directional         Swivelling           total angle (horizontal plane)         360°           Tilting         No           Walk-over         No           Drive-over         No           Cable included         Yes           Cable length         2 m           Resin potting         No           Type of light emission         Double emission           Net weight         5.900 Kg           Electrostatic discharge protection         No                                                                                                                                                                                                                                                                                                                                                                                                                                                                                                                                                                                                                                                                                                                                                                                                                                                                                                                                                                                                                                                        | Light emission direction                       |                 |
| Source lumens         3547 Im           Voltage         220 - 240 V AC           Frequency         50 - 60 Hz           CCT / Tone         2700 K           Colour rendering index         90 Ra           C.C. / C.V.         AC           Safety class         1           IP         IP20           Glow wire test         850°           Direct mounting on normally flammable surfaces         Yes           CE         Yes           Driver         DALI-2 - PUSH DIM           Dimmable article         DALI-2 - PUSH DIM           Dimmable article         DALI-2 - PUSH DIM           Directional         Swivelling           total angle (horizontal plane)         360 °           Tilting         No           Walk-over         No           Drive-over         No           Cable included         Yes           Cable length         2 m           Resin potting         No           Type of light emission         Double emission           Net weight         5.900 Kg           Electrostatic discharge protection         No                                                                                                                                                                                                                                                                                                                                                                                                                                                                                                                                                                                                                                                                                                                                                                                                                                                                                                                                                                                                                                                                            | Nominal power                                  | 25 W DC         |
| Voltage         220 - 240 V AC           Frequency         50 - 60 Hz           CCT / Tone         2700 K           Colour rendering index         90 Ra           C.C. / C.V.         AC           Safety class         1           IP         IP20           Glow wire test         850°           Direct mounting on normally flammable surfaces         Yes           CE         Yes           Driver included         Driver           Dimmable article         DALI-2 - PUSH DIM           Dimmable article         DALI-2 - PUSH DIM           Directional         Swivelling           total angle (horizontal plane)         360 °           Tilting         No           Walk-over         No           Drive-over         No           Cable included         Yes           Cable length         2 m           Resin potting         No           Type of light emission         Double emission           Net weight         5.900 Kg           Electrostatic discharge protection         No                                                                                                                                                                                                                                                                                                                                                                                                                                                                                                                                                                                                                                                                                                                                                                                                                                                                                                                                                                                                                                                                                                                      | Total Power                                    | 26 W            |
| Frequency         50 - 60 Hz           CCT / Tone         2700 K           Colour rendering index         90 Ra           C.C. / C.V.         AC           Safety class         1           IP         IP20           Glow wire test         850°           Direct mounting on normally flammable surfaces         Yes           CE         Yes           Driver included         Driver           Dimmable article         DIM           Directional         Swivelling           total angle (horizontal plane)         360 °           Tilting         No           Walk-over         No           Drive-over         No           Cable included         Yes           Cable length         2 m           Resin potting         No           Type of light emission         Double emission           Net weight         5.900 Kg           Electrostatic discharge protection         No                                                                                                                                                                                                                                                                                                                                                                                                                                                                                                                                                                                                                                                                                                                                                                                                                                                                                                                                                                                                                                                                                                                                                                                                                                  | Source lumens                                  | 3547 lm         |
| CCT / Tone 2700 K Colour rendering index 90 Ra C.C. / C.V. AC Safety class 1 IP IP20 Glow wire test 850° Direct mounting on normally flammable surfaces Yes CE Yes Driver included Driver Dimmable article DIM Directional Swivelling total angle (horizontal plane) 360 ° Tilting No Walk-over No Drive-over No Cable included Yes Cable length 2 m Resin potting No Type of light emission Double emission Net weight 5.900 Kg Electrostatic discharge protection No                                                                                                                                                                                                                                                                                                                                                                                                                                                                                                                                                                                                                                                                                                                                                                                                                                                                                                                                                                                                                                                                                                                                                                                                                                                                                                                                                                                                                                                                                                                                                                                                                                                         | Voltage                                        | 220 - 240 V AC  |
| Colour rendering index C.C. / C.V. AC Safety class IP IP20 Glow wire test 850° Direct mounting on normally flammable surfaces Yes CE Yes Driver included Driver Dimmable article Dimmable article Dimetional Swivelling total angle (horizontal plane) Tilting No Walk-over No Drive-over No Cable included Yes Cable length Type of light emission Net weight Safety Cable PO Ra Resin potted AC                                                                                                                                                                                                                                                                                                                                                                                                                                                                                                                                                                                                                                                                                                                                                                                                                                                                                                                                                                                                                                                                                                                                                                                                                                                                                                                                                                                                                                                                                                                                                                                                                                                                                          | Frequency                                      | 50 - 60 Hz      |
| C.C. / C.V.         AC           Safety class         1           IP         IP20           Glow wire test         850°           Direct mounting on normally flammable surfaces         Yes           CE         Yes           Driver included         Driver           Dimmable article         DALI-2 - PUSH DIM           Dimmable article         DIM           Directional         Swivelling           total angle (horizontal plane)         360 °           Tilting         No           Walk-over         No           Drive-over         No           Cable included         Yes           Cable length         2 m           Resin potting         No           Type of light emission         Double emission           Net weight         5.900 Kg           Electrostatic discharge protection         No                                                                                                                                                                                                                                                                                                                                                                                                                                                                                                                                                                                                                                                                                                                                                                                                                                                                                                                                                                                                                                                                                                                                                                                                                                                                                                       | CCT / Tone                                     | 2700 K          |
| Safety class         1           IP         IP20           Glow wire test         850°           Direct mounting on normally flammable surfaces         Yes           CE         Yes           Driver         Driver           Dimmable article         DALI-2 - PUSH DIM           Directional         Swivelling           total angle (horizontal plane)         360 °           Tilting         No           Walk-over         No           Drive-over         No           Cable included         Yes           Cable length         2 m           Resin potting         No           Type of light emission         Double emission           Net weight         5.900 Kg           Electrostatic discharge protection         No                                                                                                                                                                                                                                                                                                                                                                                                                                                                                                                                                                                                                                                                                                                                                                                                                                                                                                                                                                                                                                                                                                                                                                                                                                                                                                                                                                                        | Colour rendering index                         | 90 Ra           |
| IP20                                                                                                                                                                                                                                                                                                                                                                                                                                                                                                                                                                                                                                                                                                                                                                                                                                                                                                                                                                                                                                                                                                                                                                                                                                                                                                                                                                                                                                                                                                                                                                                                                                                                                                                                                                                                                                                                                                                                                                                                                                                                                                                           | C.C. / C.V.                                    | AC              |
| Glow wire test 850°  Direct mounting on normally flammable surfaces Yes  CE Yes  Driver Spriver included Driver  Dimmable article DALI-2 - PUSH DIM  Directional Swivelling total angle (horizontal plane) 360°  Tilting No  Walk-over No  Drive-over No  Cable included Yes  Cable length 2 m  Resin potting No  Type of light emission Double emission  Net weight 5.900 Kg  Electrostatic discharge protection No                                                                                                                                                                                                                                                                                                                                                                                                                                                                                                                                                                                                                                                                                                                                                                                                                                                                                                                                                                                                                                                                                                                                                                                                                                                                                                                                                                                                                                                                                                                                                                                                                                                                                                           | Safety class                                   | 1               |
| Direct mounting on normally flammable surfaces  CE  Yes  Driver  Diver  Dimmable article  Dimmable article  Dimmable (horizontal plane)  Tilting  No  Walk-over  No  Drive-over  No  Cable included  Yes  Cable length  Resin potting  Type of light emission  No  No  No  No  No  No  Drive-over  No  Double emission  No  No  Double emission  No  No  Double emission  No  No  No  Double emission  No  No  No  No  No  No  No  No  No                                                                                                                                                                                                                                                                                                                                                                                                                                                                                                                                                                                                                                                                                                                                                                                                                                                                                                                                                                                                                                                                                                                                                                                                                                                                                                                                                                                                                                                                                                                                                                                                                                                                                      | IP                                             | IP20            |
| CE Yes Driver included Driver Dimmable article DIMM Directional Swivelling total angle (horizontal plane) 360 ° Tilting No Walk-over No Drive-over No Cable included Yes Cable length 2 m Resin potting No Type of light emission Double emission Net weight 5.900 Kg Electrostatic discharge protection No                                                                                                                                                                                                                                                                                                                                                                                                                                                                                                                                                                                                                                                                                                                                                                                                                                                                                                                                                                                                                                                                                                                                                                                                                                                                                                                                                                                                                                                                                                                                                                                                                                                                                                                                                                                                                    | Glow wire test                                 | 850°            |
| Driver included         Driver           Dimmable article         DALI-2 - PUSH DIM           Directional         Swivelling           total angle (horizontal plane)         360 °           Tilting         No           Walk-over         No           Drive-over         No           Cable included         Yes           Cable length         2 m           Resin potting         No           Type of light emission         Double emission           Net weight         5.900 Kg           Electrostatic discharge protection         No                                                                                                                                                                                                                                                                                                                                                                                                                                                                                                                                                                                                                                                                                                                                                                                                                                                                                                                                                                                                                                                                                                                                                                                                                                                                                                                                                                                                                                                                                                                                                                              | Direct mounting on normally flammable surfaces | Yes             |
| Dimmable article Dimmable Dimmable Dimmable article Dimmable Dimmable Article Dimmable Dim | CE                                             | Yes             |
| DIM Directional Swivelling total angle (horizontal plane) 360 ° Tilting No Walk-over No Drive-over No Cable included Yes Cable length 2 m Resin potting No Type of light emission Double emission Net weight 5.900 Kg Electrostatic discharge protection No                                                                                                                                                                                                                                                                                                                                                                                                                                                                                                                                                                                                                                                                                                                                                                                                                                                                                                                                                                                                                                                                                                                                                                                                                                                                                                                                                                                                                                                                                                                                                                                                                                                                                                                                                                                                                                                                    | Driver included                                |                 |
| total angle (horizontal plane)  Tilting  No  Walk-over  No  Drive-over  No  Cable included  Yes  Cable length  2 m  Resin potting  No  Type of light emission  Net weight  Electrostatic discharge protection                                                                                                                                                                                                                                                                                                                                                                                                                                                                                                                                                                                                                                                                                                                                                                                                                                                                                                                                                                                                                                                                                                                                                                                                                                                                                                                                                                                                                                                                                                                                                                                                                                                                                                                                                                                                                                                                                                                  | Dimmable article                               |                 |
| Tilting         No           Walk-over         No           Drive-over         No           Cable included         Yes           Cable length         2 m           Resin potting         No           Type of light emission         Double emission           Net weight         5.900 Kg           Electrostatic discharge protection         No                                                                                                                                                                                                                                                                                                                                                                                                                                                                                                                                                                                                                                                                                                                                                                                                                                                                                                                                                                                                                                                                                                                                                                                                                                                                                                                                                                                                                                                                                                                                                                                                                                                                                                                                                                            | Directional                                    | Swivelling      |
| Walk-over         No           Drive-over         No           Cable included         Yes           Cable length         2 m           Resin potting         No           Type of light emission         Double emission           Net weight         5.900 Kg           Electrostatic discharge protection         No                                                                                                                                                                                                                                                                                                                                                                                                                                                                                                                                                                                                                                                                                                                                                                                                                                                                                                                                                                                                                                                                                                                                                                                                                                                                                                                                                                                                                                                                                                                                                                                                                                                                                                                                                                                                         | total angle (horizontal plane)                 | 360 °           |
| Drive-over         No           Cable included         Yes           Cable length         2 m           Resin potting         No           Type of light emission         Double emission           Net weight         5.900 Kg           Electrostatic discharge protection         No                                                                                                                                                                                                                                                                                                                                                                                                                                                                                                                                                                                                                                                                                                                                                                                                                                                                                                                                                                                                                                                                                                                                                                                                                                                                                                                                                                                                                                                                                                                                                                                                                                                                                                                                                                                                                                        | Tilting                                        | No              |
| Cable included         Yes           Cable length         2 m           Resin potting         No           Type of light emission         Double emission           Net weight         5.900 Kg           Electrostatic discharge protection         No                                                                                                                                                                                                                                                                                                                                                                                                                                                                                                                                                                                                                                                                                                                                                                                                                                                                                                                                                                                                                                                                                                                                                                                                                                                                                                                                                                                                                                                                                                                                                                                                                                                                                                                                                                                                                                                                        | Walk-over                                      | No              |
| Cable length     2 m       Resin potting     No       Type of light emission     Double emission       Net weight     5.900 Kg       Electrostatic discharge protection     No                                                                                                                                                                                                                                                                                                                                                                                                                                                                                                                                                                                                                                                                                                                                                                                                                                                                                                                                                                                                                                                                                                                                                                                                                                                                                                                                                                                                                                                                                                                                                                                                                                                                                                                                                                                                                                                                                                                                                 | Drive-over                                     | No              |
| Resin potting  No Type of light emission  Net weight  5.900 Kg  Electrostatic discharge protection  No                                                                                                                                                                                                                                                                                                                                                                                                                                                                                                                                                                                                                                                                                                                                                                                                                                                                                                                                                                                                                                                                                                                                                                                                                                                                                                                                                                                                                                                                                                                                                                                                                                                                                                                                                                                                                                                                                                                                                                                                                         | Cable included                                 | Yes             |
| Type of light emission  Net weight  5.900 Kg  Electrostatic discharge protection  No                                                                                                                                                                                                                                                                                                                                                                                                                                                                                                                                                                                                                                                                                                                                                                                                                                                                                                                                                                                                                                                                                                                                                                                                                                                                                                                                                                                                                                                                                                                                                                                                                                                                                                                                                                                                                                                                                                                                                                                                                                           | Cable length                                   | 2 m             |
| Net weight 5.900 Kg  Electrostatic discharge protection No                                                                                                                                                                                                                                                                                                                                                                                                                                                                                                                                                                                                                                                                                                                                                                                                                                                                                                                                                                                                                                                                                                                                                                                                                                                                                                                                                                                                                                                                                                                                                                                                                                                                                                                                                                                                                                                                                                                                                                                                                                                                     | Resin potting                                  | No              |
| Electrostatic discharge protection No                                                                                                                                                                                                                                                                                                                                                                                                                                                                                                                                                                                                                                                                                                                                                                                                                                                                                                                                                                                                                                                                                                                                                                                                                                                                                                                                                                                                                                                                                                                                                                                                                                                                                                                                                                                                                                                                                                                                                                                                                                                                                          | Type of light emission                         | Double emission |
|                                                                                                                                                                                                                                                                                                                                                                                                                                                                                                                                                                                                                                                                                                                                                                                                                                                                                                                                                                                                                                                                                                                                                                                                                                                                                                                                                                                                                                                                                                                                                                                                                                                                                                                                                                                                                                                                                                                                                                                                                                                                                                                                | Net weight                                     | 5.900 Kg        |
| Surge protection No                                                                                                                                                                                                                                                                                                                                                                                                                                                                                                                                                                                                                                                                                                                                                                                                                                                                                                                                                                                                                                                                                                                                                                                                                                                                                                                                                                                                                                                                                                                                                                                                                                                                                                                                                                                                                                                                                                                                                                                                                                                                                                            | Electrostatic discharge protection             | No              |
|                                                                                                                                                                                                                                                                                                                                                                                                                                                                                                                                                                                                                                                                                                                                                                                                                                                                                                                                                                                                                                                                                                                                                                                                                                                                                                                                                                                                                                                                                                                                                                                                                                                                                                                                                                                                                                                                                                                                                                                                                                                                                                                                | Surge protection                               | No              |

| Cables Pendant Luminaires |         |  |
|---------------------------|---------|--|
| Max cable length          | 2000 mm |  |