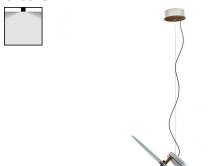

## Pendant Luminaires | 220-240 V | 120 topLED 25 W DC - 26 W AC | CRI 90 | Base CZ001CWHMDD

Double emission pendant luminaires for indoor application. The super warm LED light source with a diffused light distribution is composed of 120 topled LEDs with CCT of 2700 K and a CRI 90; the source luminous flux is 3547 lm, with a 141.9 lm/W nominal luminous efficacy.