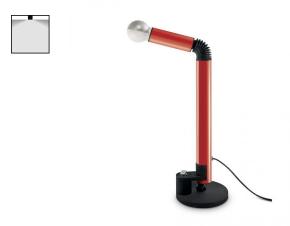

## Periscopio

## Periscopio

Table Lamps | 220-240 V | 1xG9 **9057** 

Double emission table lamps for indoor application. LED lamplamp included, lamp cap 1xG9.

The device body is made of aisi 304 steel and features a red ral 3020 finish, processed by means of coating; the diffuser is made of glass with a satin finishing treatment; the diffuser is made of glass with a coating treatment. The ingress protection degree is IP20; the total weight is of 4,295 kg.

| Material   | AISI 304 steel |  |
|------------|----------------|--|
| Colour     | Red RAL 3020   |  |
| Processing | Coating        |  |

| Finishing diffus | er                        |  |
|------------------|---------------------------|--|
| Material         | Glass - Glass             |  |
| Colour           | white - grey              |  |
| Processing       | Satin finishing - Coating |  |

| Finishing base |         |
|----------------|---------|
| Material       | Iron    |
| Processing     | Coating |