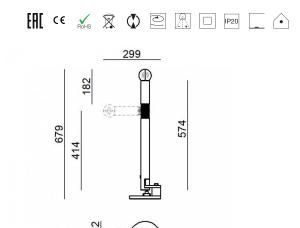

## Table Lamps | 220-240 V | 1xG9 **9057**

| Technical data                                 |          |
|------------------------------------------------|----------|
| Installation position                          | Floor    |
| Installation environment                       | Indoor   |
| Lamp cap                                       | 1 x G9   |
| Frequency                                      | 50-60 Hz |
| Optics                                         | Diffused |
| Safety class                                   | 2        |
| IP                                             | IP20     |
| Glow wire test                                 | 650°     |
| Direct mounting on normally flammable surfaces | Yes      |
| CE                                             | Yes      |
| Dimmable article                               | No       |
| Directional                                    | No       |
| Tilting                                        | Yes      |
| total angle (horizontal plane)                 | 330 °    |
| total angle (vertical plane)                   | 180 °    |
| Walk-over                                      | No       |
| Drive-over                                     | No       |
| Cable included                                 | Yes      |
| Electric socket                                | Type C   |
| Cable length                                   | 2 m      |
| Resin potting                                  | No       |
| Net weight                                     | 4,295 Kg |
| ·                                              |          |