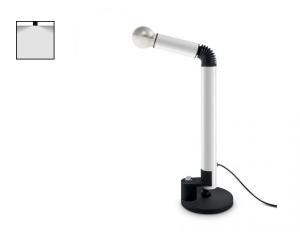

## Periscopio

## Periscopio

Table Lamps | 220-240 V | 1xG9 **9055** 

Double emission table lamps for indoor application. LED lamplamp included, lamp cap 1xG9.

The device body is made of aisi 304 steel and features a white ral 9016 finish, processed by means of coating; the diffuser is made of glass with a satin finishing treatment; the diffuser is made of glass with a coating treatment. The ingress protection degree is IP20; the total weight is of 4,295 kg.