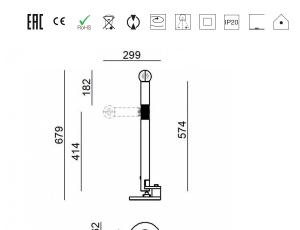

## Table Lamps | 220-240 V | 1xG9 **9055**

| Technical data                                 |             |
|------------------------------------------------|-------------|
| Туре                                           | Table Lamps |
| Installation position                          | Floor       |
| Installation environment                       | Indoor      |
| Lamp cap                                       | 1 x G9      |
| Frequency                                      | 50-60 Hz    |
| Optics                                         | Diffused    |
| Safety class                                   | 2           |
| IP                                             | IP20        |
| Glow wire test                                 | 650°        |
| Direct mounting on normally flammable surfaces | Yes         |
| CE                                             | Yes         |
| Dimmable article                               | No          |
| Directional                                    | No          |
| Tilting                                        | Yes         |
| total angle (horizontal plane)                 | 330 °       |
| total angle (vertical plane)                   | 180 °       |
| Walk-over                                      | No          |
| Drive-over                                     | No          |
| Cable included                                 | Yes         |
| Electric socket                                | Type C      |
| Cable length                                   | 2 m         |
| Resin potting                                  | No          |
| Net weight                                     | 4,295 Kg    |
|                                                |             |