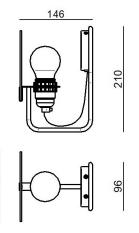

## Bugia

| Technical data                                 |                        |  |
|------------------------------------------------|------------------------|--|
| Туре                                           | Wall Lights            |  |
| Installation position                          | Wall lights            |  |
| Installation environment                       | Indoor                 |  |
| Lamp cap                                       | 1 x E27                |  |
| Light emission direction                       | downward and<br>upward |  |
| Frequency                                      | 50-60 Hz               |  |
| Optics                                         | Diffused               |  |
| Safety class                                   | 1                      |  |
| IP                                             | IP20                   |  |
| Glow wire test                                 | 850°                   |  |
| Direct mounting on normally flammable surfaces | Yes                    |  |
| CE                                             | Yes                    |  |
| Dimmable article                               | No                     |  |
| Directional                                    | No                     |  |
| Tilting                                        | No                     |  |
| Walk-over                                      | No                     |  |
| Drive-over                                     | No                     |  |
| Cable included                                 | No                     |  |
| Resin potting                                  | No                     |  |
| Net weight                                     | 0,516 Kg               |  |