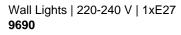

## Wall Lights | 220-240 V | 1xE27 9690

Double emission wall lights for indoor application. LED lamplamp included, lamp cap 1xE27.

The device body is made of iron and features a ral 1003 yellow finish, processed by means of coating; the diffuser is made of glass. The ingress protection degree is IP20; the total weight is of 0,516 kg.