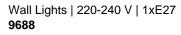

## Wall Lights | 220-240 V | 1xE27 9688

Double emission wall lights for indoor application. LED lamplamp included, lamp cap 1xE27.

The device body is made of iron and features a green ral 6029 finish, processed by means of coating; the diffuser is made of glass. The ingress protection degree is IP20; the total weight is of 0,516 kg.