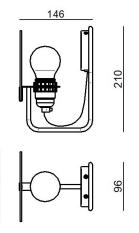

## Wall Lights | 220-240 V | 1xE27 9688

Double emission wall lights for indoor application. LED lamplamp included, lamp cap 1xE27.

The device body is made of iron and features a green ral 6029 finish, processed by means of coating; the diffuser is made of glass. The ingress protection degree is IP20; the total weight is of 0,516 kg.