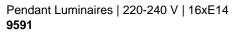

## Sputnik

Pendant Luminaires | 220-240 V | 16xE14 9591

Double emission pendant luminaires for indoor application. LED lamplamp included, lamp cap 16xE14.

The device body is made of brass and features a gold finish, processed by means of electroplating; the diffuser is made of metal with a coating treatment; the mounting frame is made of brass, with a gold finish, processed by means of electroplating. The ingress protection degree is IP20; the total weight is of 5.700 kg.