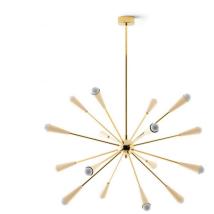

## Sputnik

Pendant Luminaires | 220-240 V | 16xE14 9591

Double emission pendant luminaires for indoor application. LED lamplamp included, lamp cap 16xE14.

The device body is made of brass and features a gold finish, processed by means of electroplating; the diffuser is made of metal with a coating treatment; the mounting frame is made of brass, with a gold finish, processed by means of electroplating. The ingress protection degree is IP20; the total weight is of 5.700 kg.