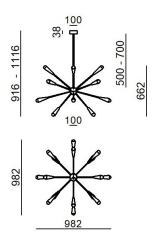

## Sputnik

| Technical data                                 |                       |
|------------------------------------------------|-----------------------|
| Construction year                              | 2021                  |
| Туре                                           | Pendant<br>Luminaires |
| Installation position                          | Ceiling               |
| Installation environment                       | Indoor                |
| Lamp cap                                       | 16 x E14              |
| Light emission direction                       | downward and upward   |
| Frequency                                      | 50-60 Hz              |
| Optics                                         | Diffused              |
| Safety class                                   | 1                     |
| IP                                             | IP20                  |
| Glow wire test                                 | 650°                  |
| Direct mounting on normally flammable surfaces | Yes                   |
| CE                                             | Yes                   |
| Dimmable article                               | No                    |
| Directional                                    | No                    |
| Tilting                                        | No                    |
| Walk-over                                      | No                    |
| Drive-over                                     | No                    |
| Cable included                                 | No                    |
| Resin potting                                  | No                    |
| Net weight                                     | 5.700 Kg              |