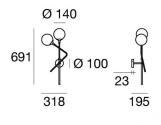

#### Wall Lights | 220-240 V | 2xE14 9558

| Technical data                                 |                        |  |
|------------------------------------------------|------------------------|--|
| Construction year                              | 2021                   |  |
| Туре                                           | Wall Lights            |  |
| Installation position                          | Wall lights            |  |
| Installation environment                       | Indoor                 |  |
| Lamp cap                                       | 2 x E14                |  |
| Light emission direction                       | downward and<br>upward |  |
| Frequency                                      | 50-60 Hz               |  |
| Optics                                         | Diffused               |  |
| Safety class                                   | 1                      |  |
| IP                                             | IP20                   |  |
| Glow wire test                                 | 650°                   |  |
| Direct mounting on normally flammable surfaces | Yes                    |  |
| CE                                             | Yes                    |  |
| Dimmable article                               | No                     |  |
| Directional                                    | No                     |  |
| Tilting                                        | No                     |  |
| Walk-over                                      | No                     |  |
| Drive-over                                     | No                     |  |
| Cable included                                 | No                     |  |
| Resin potting                                  | No                     |  |
| Net weight                                     | 3.000 Kg               |  |

### Wall Lights | 220-240 V | 2xE14 9558

Double emission wall lights for indoor application. LED lamplamp included, lamp cap 2xE14.

The device body is made of brass and features a gold finish, processed by means of electroplating; the diffuser is made of glass; the mounting frame is made of metal, with a black finish, processed by means of coating. The ingress protection degree is IP20; the total weight is of 3.000 kg.