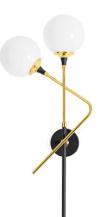

### Wall Lights | 220-240 V | 2xE14 9558

Double emission wall lights for indoor application. LED lamplamp included, lamp cap 2xE14.

The device body is made of brass and features a gold finish, processed by means of electroplating; the diffuser is made of glass; the mounting frame is made of metal, with a black finish, processed by means of coating. The ingress protection degree is IP20; the total weight is of 3.000 kg.