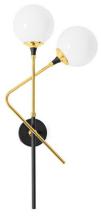

## Galassia

Wall Lights | 220-240 V | 2xE14 **9557** 

Double emission wall lights for indoor application. LED lamplamp included, lamp cap 2xE14.

The device body is made of brass and features a gold finish, processed by means of electroplating; the diffuser is made of glass; the mounting frame is made of metal, with a black finish, processed by means of coating. The ingress protection degree is IP20; the total weight is of 3.000 kg.