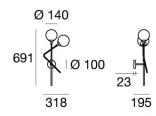

## Galassia

Wall Lights | 220-240 V | 2xE14 **9557** 

Double emission wall lights for indoor application. LED lamplamp included, lamp cap 2xE14.

The device body is made of brass and features a gold finish, processed by means of electroplating; the diffuser is made of glass; the mounting frame is made of metal, with a black finish, processed by means of coating. The ingress protection degree is IP20; the total weight is of 3.000 kg.

## Wall Lights | 220-240 V | 2xE14 9557

| Technical data                                 |                     |
|------------------------------------------------|---------------------|
| Construction year                              | 2021                |
| Туре                                           | Wall Lights         |
| Installation position                          | Wall lights         |
| Installation environment                       | Indoor              |
| Lamp cap                                       | 2 x E14             |
| Light emission direction                       | downward and upward |
| Frequency                                      | 50-60 Hz            |
| Optics                                         | Diffused            |
| Safety class                                   | 1                   |
| IP                                             | IP20                |
| Glow wire test                                 | 650°                |
| Direct mounting on normally flammable surfaces | Yes                 |
| CE                                             | Yes                 |
| Dimmable article                               | No                  |
| Directional                                    | No                  |
| Tilting                                        | No                  |
| Walk-over                                      | No                  |
| Drive-over                                     | No                  |
| Cable included                                 | No                  |
| Resin potting                                  | No                  |
| Net weight                                     | 3.000 Kg            |