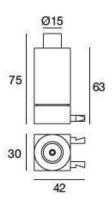

## Xilema System

Wall Lights 9115

| Components |               |             |
|------------|---------------|-------------|
| 8 ———      | Xilema System | <b>Code</b> |
| 1040       |               |             |
|            |               |             |