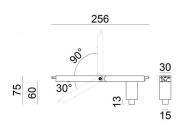

## Xilema System

Wall Lights **9114** 

| Components |                        |                 |
|------------|------------------------|-----------------|
| 8 —        | Xilema System          | <b>Code</b> 911 |
| 1040       | , manua <b>a</b> jacan |                 |
|            |                        |                 |