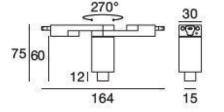

## Wall Lights 9113

| Technical data                                 |                        |
|------------------------------------------------|------------------------|
| Construction year                              | 2019                   |
| Туре                                           | Wall Lights            |
| Installation position                          | Wall lights<br>Ceiling |
| Installation environment                       | Indoor                 |
| IP                                             | IP20                   |
| Glow wire test                                 | 650°                   |
| Direct mounting on normally flammable surfaces | Yes                    |
| CE                                             | Yes                    |
| Dimmable article                               | No                     |
| Directional                                    | No                     |
| Tilting                                        | No                     |
| Walk-over                                      | No                     |
| Drive-over                                     | No                     |
| Cable included                                 | No                     |
| Resin potting                                  | No                     |
| Net weight                                     | 0.205 Kg               |

| Finishing casing |             |  |
|------------------|-------------|--|
| Material         | Aluminium   |  |
| Colour           | translucent |  |

## Eff ce 💉 🕱 🕐 🖭 🗋 ᡝ

Wall Lights 9113

Components

8

۲ ۲ 1040 Xilema System

Code 9110