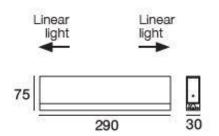

## Wall Lights 9112

| Technical data                                 |                            |
|------------------------------------------------|----------------------------|
| Construction year                              | 2019                       |
| Туре                                           | Wall Lights                |
| Installation position                          | Wall lights -<br>Ceiling   |
| Installation environment                       | Indoor                     |
| Safety class                                   | 2                          |
| IP                                             | IP20                       |
| Glow wire test                                 | 650°                       |
| Direct mounting on normally flammable surfaces | Yes                        |
| CE                                             | Yes                        |
| Dimmable article                               | DALI - 1-10V -<br>PUSH DIM |
| Directional                                    | No                         |
| Tilting                                        | No                         |
| Walk-over                                      | No                         |
| Drive-over                                     | No                         |
| Cable included                                 | No                         |
| Resin potting                                  | No                         |
| Net weight                                     | 0.105 Kg                   |