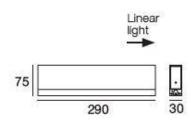

## Xilema System

Wall Lights **9111** 

| Components |               |          |
|------------|---------------|----------|
| 96         | Xilema System | Code 911 |
| 1040       |               |          |