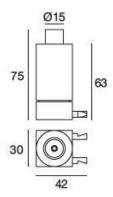

## Xilema System

Wall Lights 9105

| Components     |               |                 |
|----------------|---------------|-----------------|
| <b>8</b> ← → → | Xilema System | <b>Code</b> 910 |
| 1040           |               |                 |