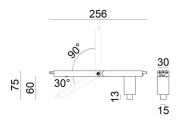

## Wall Lights 9104

| Technical data                                 |                        |  |
|------------------------------------------------|------------------------|--|
| Construction year                              | 2019                   |  |
| Installation position                          | Wall lights<br>Ceiling |  |
| Installation environment                       | Indoor                 |  |
| IP                                             | IP20                   |  |
| Glow wire test                                 | 650°                   |  |
| Direct mounting on normally flammable surfaces | Yes                    |  |
| CE                                             | Yes                    |  |
| Dimmable article                               | No                     |  |
| Directional                                    | No                     |  |
| Tilting                                        | No                     |  |
| Walk-over                                      | No                     |  |
| Drive-over                                     | No                     |  |
| Cable included                                 | No                     |  |
| Resin potting                                  | No                     |  |
| Net weight                                     | 0.355 Kg               |  |