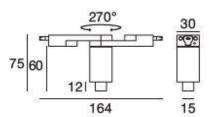

## Xilema System

Wall Lights 9103

| Technical data                                 |                          |
|------------------------------------------------|--------------------------|
| Construction year                              | 2019                     |
| Туре                                           | Wall Lights              |
| Installation position                          | Wall lights -<br>Ceiling |
| Installation environment                       | Indoor                   |
| IP                                             | IP20                     |
| Glow wire test                                 | 650°                     |
| Direct mounting on normally flammable surfaces | Yes                      |
| CE                                             | Yes                      |
| Dimmable article                               | No                       |
| Directional                                    | No                       |
| Tilting                                        | No                       |
| Walk-over                                      | No                       |
| Drive-over                                     | No                       |
| Cable included                                 | No                       |
| Resin potting                                  | No                       |
| Net weight                                     | 1.24 Kg                  |