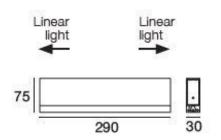

## Wall Lights 9102

| Technical data                                 |                            |
|------------------------------------------------|----------------------------|
| Construction year                              | 2019                       |
| Туре                                           | Wall Lights                |
| Installation position                          | Wall lights -<br>Ceiling   |
| Installation environment                       | Indoor                     |
| Safety class                                   | 2                          |
| IP                                             | IP20                       |
| Glow wire test                                 | 650°                       |
| Direct mounting on normally flammable surfaces | Yes                        |
| CE                                             | Yes                        |
| Dimmable article                               | DALI - 1-10V -<br>PUSH DIM |
| Directional                                    | No                         |
| Tilting                                        | No                         |
| Walk-over                                      | No                         |
| Drive-over                                     | No                         |
| Cable included                                 | No                         |
| Resin potting                                  | No                         |
| Net weight                                     | 0.325 Kg                   |