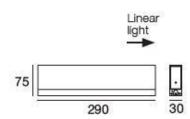

## Xilema System

Wall Lights 9101

| Technical data                                 |                            |
|------------------------------------------------|----------------------------|
| Construction year                              | 2019                       |
| Туре                                           | Wall Lights                |
| Installation position                          | Wall lights -<br>Ceiling   |
| Installation environment                       | Indoor                     |
| Safety class                                   | 2                          |
| IP                                             | IP20                       |
| Glow wire test                                 | 650°                       |
| Direct mounting on normally flammable surfaces | Yes                        |
| CE                                             | Yes                        |
| Dimmable article                               | DALI - 1-10V -<br>PUSH DIM |
| Directional                                    | No                         |
| Tilting                                        | No                         |
| Walk-over                                      | No                         |
| Drive-over                                     | No                         |
| Cable included                                 | No                         |
| Resin potting                                  | No                         |
| Net weight                                     | 1.165 Kg                   |