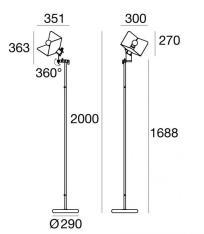

#### Floor Lamp | 220-240 V | 1xE27 8994

| Technical data                                 |                        |
|------------------------------------------------|------------------------|
| Designer                                       | Joe Colombo            |
| Construction year                              | 1970                   |
| Туре                                           | Floor Lamp             |
| Installation position                          | Floor                  |
| Installation environment                       | Indoor                 |
| Lamp cap                                       | 1 x E27                |
| Light emission direction                       | downward and<br>upward |
| Frequency                                      | 50-60 Hz               |
| Optics                                         | Diffused               |
| Safety class                                   | 2                      |
| IP                                             | IP20                   |
| Glow wire test                                 | No                     |
| Direct mounting on normally flammable surfaces | Yes                    |
| CE                                             | Yes                    |
| Dimmable article                               | No                     |
| Directional                                    | No                     |
| Tilting                                        | Yes                    |
| total angle (horizontal plane)                 | 350 °                  |
| total angle (vertical plane)                   | 360 °                  |
| Walk-over                                      | No                     |
| Drive-over                                     | No                     |
| Cable included                                 | Yes                    |
| Cable length                                   | 4 m                    |
| Resin potting                                  | No                     |
| Net weight                                     | 13.265 Kg              |

### Floor Lamp | 220-240 V | 1xE27 | Base 8994

Single emission floor lamp for indoor application. LED lamplamp included, lamp cap 1xE27.

The device body is made of metal and features a black finish, processed by means of coating; the diffuser is made of metal with a coating treatment; the mounting frame is made of metal, with a black finish, processed by means of coating. The ingress protection degree is IP20; the total weight is of 13.265 kg.