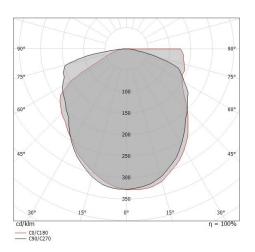

This product contains a light source of energy efficiency class F.

| Illuminotechnical Features |         |  |
|----------------------------|---------|--|
| ight Output Ratio (LOR)    | 100 %   |  |
| Source lumens              | 650 lm  |  |
| Delivered lumens           | 461 lm  |  |
| Consumption                | 7 W     |  |
| uminaire efficacy          | 65 lm/W |  |
| Colour temperature         | 2700 K  |  |
| Colour rendering index     | 80 Ra   |  |