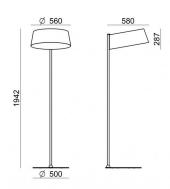

### Floor Lamp | 220-240 V | 70 top LED 31 W DC - 36 W AC | CRI 90 | Base $\bf 8099$

Double emission floor lamp for indoor application. The warm white LED light source with a diffused light distribution is composed of 70 topled LEDs with CCT of 3000 K and a CRI 90; the source luminous flux is 3431 lm, with a 110.7 lm/W nominal luminous efficacy.