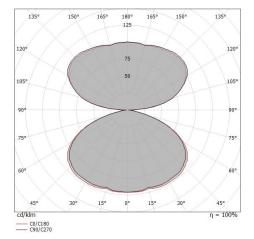

### Floor Lamp | 220-240 V | 70 top LED 31 W DC - 36 W AC | CRI 90 | Base $\bf 8099$

Double emission floor lamp for indoor application. The warm white LED light source with a diffused light distribution is composed of 70 topled LEDs with CCT of 3000 K and a CRI 90; the source luminous flux is 3431 lm, with a 110.7 lm/W nominal luminous efficacy.