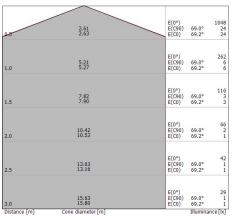

### Floor Lamp | 220-240 V | 70 top LED 31 W DC - 36 W AC | CRI 90 | Base $\bf 8099$

Double emission floor lamp for indoor application. The warm white LED light source with a diffused light distribution is composed of 70 topled LEDs with CCT of 3000 K and a CRI 90; the source luminous flux is 3431 lm, with a 110.7 lm/W nominal luminous efficacy.