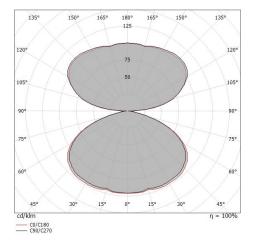

C0/C180 (Half-peak divergence: 138.4°)
C90/C270 (Half-peak divergence: 138.0°)

| OPTICAL                     |             |
|-----------------------------|-------------|
| C0/C180 optics              | 138°        |
| Light distribution simmetry | Symmetrical |