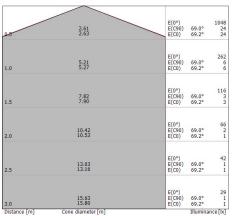

### Energy efficiency class

This product contains 2 light sources of energy efficiency class F.

| Illuminotechnical Features              |                |
|-----------------------------------------|----------------|
| Light Output Ratio (LOR)                | 63 %           |
| Source lumens                           | 3431 lm        |
| Delivered lumens                        | 2165 lm        |
| Consumption                             | 36 W           |
| Luminaire efficacy                      | 60 lm/W        |
| Colour temperature                      | 3000 K         |
| Standard Deviation of Colour Matching   | 3 Step MacAdam |
| Colour rendering index                  | 90 Ra          |
| Junction temperature (lighting fixture) | 80             |
|                                         |                |
| Standard Operating Ambient Temperature  | 25°C           |