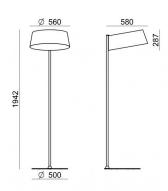

# Oxygen\_FL2

Floor Lamp | 220-240 V 70 topLED 31 W DC - 36 W AC | CRI 90 **8097** 

| Construction year  Type Floor Lamp Installation position Floor Installation environment Light Source LED Circuit structure Optics Diffused  Light emission direction Nominal power Total Power Source lumens Voltage Frequency CT / Tone CT / Tone COLOUR Frequency Frequency COLOUR Frequency F | Technical data                                 |                     |
|--------------------------------------------------------------------------------------------------------------------------------------------------------------------------------------------------------------------------------------------------------------------------------------------------------------------------------------------------------------------------------------------------------------------------------------------------------------------------------------------------------------------------------------------------------------------------------------------------------------------------------------------------------------------------------------------------------------------------------------------------------------------------------------------------------------------------------------------------------------------------------------------------------------------------------------------------------------------------------------------------------------------------------------------------------------------------------------------------------------------------------------------------------------------------------------------------------------------------------------------------------------------------------------------------------------------------------------------------------------------------------------------------------------------------------------------------------------------------------------------------------------------------------------------------------------------------------------------------------------------------------------------------------------------------------------------------------------------------------------------------------------------------------------------------------------------------------------------------------------------------------------------------------------------------------------------------------------------------------------------------------------------------------------------------------------------------------------------------------------------------------|------------------------------------------------|---------------------|
| Type Floor Lamp Installation position Floor Installation environment Indoor Light Source LED Circuit structure topLED Optics Diffused Light emission direction downward and upward Nominal power 31 W DC Total Power 36 W Source lumens 3431 Im Voltage 220 - 240 V At Frequency 60 - 50 Hz CCT / Tone 3000 K Colour rendering index 90 Ra C.C. / C.V. AC Safety class 1 IP IP20 Glow wire test 650° Direct mounting on normally flammable surfaces Yes Direct mounting on normally flammable surfaces Yes Directional No Tilting No Walk-over No Drive-over No Cable length 4 m                                                                                                                                                                                                                                                                                                                                                                                                                                                                                                                                                                                                                                                                                                                                                                                                                                                                                                                                                                                                                                                                                                                                                                                                                                                                                                                                                                                                                                                                                                                                               | Designer                                       | Pio e Tito Toso     |
| Installation position  Installation environment  Light Source  LED  Circuit structure  Optics  Diffused  Light emission direction  Nominal power  Total Power  Source lumens  Voltage  220 - 240 V Ar  Frequency  60 - 50 Hz  CCT / Tone  3000 K  Colour rendering index  90 Ra  C.C. / C.V.  Safety class  IP  IP20  Glow wire test  Direct mounting on normally flammable surfaces  CE  Driver included  Directional  No  Tilting  No  Walk-over  No  Cable included  Prese  CE   Yes  Cable length  No  Type F+E  Cable length  LED  Corr Indoor  Indoor  LeD  Corr Indoor  LED  CED  LED  LeD  LED  LED  LED  LED  LOD  LED  LED  LOD  LED  LOD  LED  LOD  LO                                                                                                                                                                                                                                                                                                                                                                                                                                                                                                                                                                                                                                                                                                                                                                                                                                                                                                                                                                                                                                                                                                                                                                                                                                                                                                                                                                                                                                                              | Construction year                              | 2016                |
| Installation environment Light Source Light Source Circuit structure Optics Diffused  Light emission direction  Nominal power Total Power Source lumens Voltage Frequency CCT / Tone Colour rendering index C.C. / C.V. Safety class IP IP20 Glow wire test Direct mounting on normally flammable surfaces CE Driver included Dirmable article Directional Tilting No Voltage No Cable included Type F+E Cable length  LED  downward topLED  Diffused  downward and upward  Adward  Adwar | Туре                                           | Floor Lamp          |
| Light Source Circuit structure Optics Diffused  Light emission direction  Nominal power Total Power Source lumens Voltage Trequency CCT / Tone Safety class IP IP20 Glow wire test Direct mounting on normally flammable surfaces CE Driver included Directional Directional Tilting Walk-over No Drive-over Cable included Electric socket Type F+E Cable length  Direttional Direttional Titpe CDiffused Direttional Adownward and upward Adownward and Adownward Ado | Installation position                          | Floor               |
| Circuit structure Optics Diffused  Light emission direction  Nominal power  Total Power  Source lumens  Voltage  Frequency  CCT / Tone  Colour rendering index  C.C. / C.V.  Safety class IP IP20 Glow wire test Direct mounting on normally flammable surfaces  CE Driver included Directional Directional Tilting Walk-over No Drive-over Cable included Drives  Cable length  Light emission direction  downward and upward  downward and upward  Advantage  Advantage  30 W  Source lumens 3431 Im  220 - 240 V Ar  60 - 50 Hz  200 - 240 V Ar  60 - 50 Hz  650°  Direct mounting on normally flammable surfaces  CE Yes  Priver  DALI - PUSH  No Tilting No Tilting No Tilting No Tilting No Tilting Type F+E  Cable length  A m                                                                                                                                                                                                                                                                                                                                                                                                                                                                                                                                                                                                                                                                                                                                                                                                                                                                                                                                                                                                                                                                                                                                                                                                                                                                                          | Installation environment                       | Indoor              |
| Optics Diffused  Light emission direction downward and upward  Nominal power 31 W DC  Total Power 36 W  Source lumens 3431 Im  Voltage 220 - 240 V At  Frequency 60 - 50 Hz  CCT / Tone 3000 K  Colour rendering index 90 Ra  C.C. / C.V. AC  Safety class 1  IP IP20  Glow wire test 650°  Direct mounting on normally flammable surfaces Yes  CE Yes  Driver included Driver  Dimmable article  Directional No  Tilting No  Walk-over No  Drive-over No  Cable included Yes  Electric socket Type F+E  Cable length 4 m                                                                                                                                                                                                                                                                                                                                                                                                                                                                                                                                                                                                                                                                                                                                                                                                                                                                                                                                                                                                                                                                                                                                                                                                                                                                                                                                                                                                                                                                                                                                                                                                      | Light Source                                   | LED                 |
| Light emission direction  Nominal power  Total Power  36 W  Source lumens  Voltage  Frequency  60 - 50 Hz  CCT / Tone  3000 K  Colour rendering index  90 Ra  C.C. / C.V.  AC  Safety class  1  IP  IP20  Glow wire test  Direct mounting on normally flammable surfaces  CE  Yes  Driver included  Driver  Dimmable article  Directional  No  Tilting  No  Walk-over  No  Cable included  Type F+E  Cable length  AW  Source lumens  3431 Im  220 - 240 V AV  60 - 50 Hz  220 - 240 V AV  60 - 50 Hz  70 - 50 Hz  | Circuit structure                              | topLED              |
| Nominal power   31 W DC                                                                                                                                                                                                                                                                                                                                                                                                                                                                                                                                                                                                                                                                                                                                                                                                                                                                                                                                                                                                                                                                                                                                                                                                                                                                                                                                                                                                                                                                                                                                                                                                                                                                                                                                                                                                                                                                                                                                                                                                                                                                                                        | Optics                                         | Diffused            |
| Total Power         36 W           Source lumens         3431 lm           Voltage         220 - 240 V Ar           Frequency         60 - 50 Hz           CCT / Tone         3000 K           Colour rendering index         90 Ra           C.C. / C.V.         AC           Safety class         1           IP         IP20           Glow wire test         650°           Direct mounting on normally flammable surfaces         Yes           CE         Yes           Driver included         Driver           Dimmable article         DALI - PUSH I           Directional         No           Tilting         No           Walk-over         No           Drive-over         No           Cable included         Yes           Electric socket         Type F+E           Cable length         4 m                                                                                                                                                                                                                                                                                                                                                                                                                                                                                                                                                                                                                                                                                                                                                                                                                                                                                                                                                                                                                                                                                                                                                                                                                                                                                                                  | Light emission direction                       | downward and upward |
| Source lumens         3431 lm           Voltage         220 - 240 V Ar           Frequency         60 - 50 Hz           CCT / Tone         3000 K           Colour rendering index         90 Ra           C.C. / C.V.         AC           Safety class         1           IP         IP20           Glow wire test         650°           Direct mounting on normally flammable surfaces         Yes           CE         Yes           Driver included         Driver           Dimmable article         DALI - PUSH I           Directional         No           Tilting         No           Walk-over         No           Drive-over         No           Cable included         Yes           Electric socket         Type F+E           Cable length         4 m                                                                                                                                                                                                                                                                                                                                                                                                                                                                                                                                                                                                                                                                                                                                                                                                                                                                                                                                                                                                                                                                                                                                                                                                                                                                                                                                                     | Nominal power                                  | 31 W DC             |
| Voltage         220 - 240 V At           Frequency         60 - 50 Hz           CCT / Tone         3000 K           Colour rendering index         90 Ra           C.C. / C.V.         AC           Safety class         1           IP         IP20           Glow wire test         650°           Direct mounting on normally flammable surfaces         Yes           CE         Yes           Driver included         Driver           Dimmable article         DALI - PUSH I           Directional         No           Tilting         No           Walk-over         No           Drive-over         No           Cable included         Yes           Electric socket         Type F+E           Cable length         4 m                                                                                                                                                                                                                                                                                                                                                                                                                                                                                                                                                                                                                                                                                                                                                                                                                                                                                                                                                                                                                                                                                                                                                                                                                                                                                                                                                                                             | Total Power                                    | 36 W                |
| Frequency         60 - 50 Hz           CCT / Tone         3000 K           Colour rendering index         90 Ra           C.C. / C.V.         AC           Safety class         1           IP         IP20           Glow wire test         650°           Direct mounting on normally flammable surfaces         Yes           CE         Yes           Driver included         Driver           Dimmable article         DALI - PUSH           Directional         No           Tilting         No           Walk-over         No           Drive-over         No           Cable included         Yes           Electric socket         Type F+E           Cable length         4 m                                                                                                                                                                                                                                                                                                                                                                                                                                                                                                                                                                                                                                                                                                                                                                                                                                                                                                                                                                                                                                                                                                                                                                                                                                                                                                                                                                                                                                        | Source lumens                                  | 3431 lm             |
| CCT / Tone         3000 K           Colour rendering index         90 Ra           C.C. / C.V.         AC           Safety class         1           IP         IP20           Glow wire test         650°           Direct mounting on normally flammable surfaces         Yes           CE         Yes           Driver included         Driver           Dimmable article         DALI - PUSH           Directional         No           Tilting         No           Walk-over         No           Drive-over         No           Cable included         Yes           Electric socket         Type F+E           Cable length         4 m                                                                                                                                                                                                                                                                                                                                                                                                                                                                                                                                                                                                                                                                                                                                                                                                                                                                                                                                                                                                                                                                                                                                                                                                                                                                                                                                                                                                                                                                               | Voltage                                        | 220 - 240 V AC      |
| Colour rendering index         90 Ra           C.C. / C.V.         AC           Safety class         1           IP         IP20           Glow wire test         650°           Direct mounting on normally flammable surfaces         Yes           CE         Yes           Driver included         Driver           Dimmable article         DALI - PUSH           Directional         No           Tilting         No           Walk-over         No           Drive-over         No           Cable included         Yes           Electric socket         Type F+E           Cable length         4 m                                                                                                                                                                                                                                                                                                                                                                                                                                                                                                                                                                                                                                                                                                                                                                                                                                                                                                                                                                                                                                                                                                                                                                                                                                                                                                                                                                                                                                                                                                                   | Frequency                                      | 60 - 50 Hz          |
| C.C. / C.V.         AC           Safety class         1           IP         IP20           Glow wire test         650°           Direct mounting on normally flammable surfaces         Yes           CE         Yes           Driver included         Driver           Dimmable article         DALI - PUSH           Directional         No           Tilting         No           Walk-over         No           Drive-over         No           Cable included         Yes           Electric socket         Type F+E           Cable length         4 m                                                                                                                                                                                                                                                                                                                                                                                                                                                                                                                                                                                                                                                                                                                                                                                                                                                                                                                                                                                                                                                                                                                                                                                                                                                                                                                                                                                                                                                                                                                                                                  | CCT / Tone                                     | 3000 K              |
| Safety class         1           IP         IP20           Glow wire test         650°           Direct mounting on normally flammable surfaces         Yes           CE         Yes           Driver included         Driver           Dimmable article         DALI - PUSH           Directional         No           Tilting         No           Walk-over         No           Drive-over         No           Cable included         Yes           Electric socket         Type F+E           Cable length         4 m                                                                                                                                                                                                                                                                                                                                                                                                                                                                                                                                                                                                                                                                                                                                                                                                                                                                                                                                                                                                                                                                                                                                                                                                                                                                                                                                                                                                                                                                                                                                                                                                   | Colour rendering index                         | 90 Ra               |
| IP         IP20           Glow wire test         650°           Direct mounting on normally flammable surfaces         Yes           CE         Yes           Driver included         Driver           Dimmable article         DALI - PUSH           Directional         No           Tilting         No           Walk-over         No           Drive-over         No           Cable included         Yes           Electric socket         Type F+E           Cable length         4 m                                                                                                                                                                                                                                                                                                                                                                                                                                                                                                                                                                                                                                                                                                                                                                                                                                                                                                                                                                                                                                                                                                                                                                                                                                                                                                                                                                                                                                                                                                                                                                                                                                    | C.C. / C.V.                                    | AC                  |
| Glow wire test         650°           Direct mounting on normally flammable surfaces         Yes           CE         Yes           Driver included         Driver           Dimmable article         DALI - PUSH           Directional         No           Tilting         No           Walk-over         No           Drive-over         No           Cable included         Yes           Electric socket         Type F+E           Cable length         4 m                                                                                                                                                                                                                                                                                                                                                                                                                                                                                                                                                                                                                                                                                                                                                                                                                                                                                                                                                                                                                                                                                                                                                                                                                                                                                                                                                                                                                                                                                                                                                                                                                                                              | Safety class                                   | 1                   |
| Direct mounting on normally flammable surfaces  CE  Yes  Driver  Driver  Dall - PUSH  Directional  No  Tilting  No  Walk-over  No  Drive-over  No  Cable included  Type F+E  Cable length  Yes  Yes  Dall - PUSH  Driver  No  Type F+E  Yes  Yes  Yes  Type F+E  Yes  Yes  Yes  Type F+E  A m                                                                                                                                                                                                                                                                                                                                                                                                                                                                                                                                                                                                                                                                                                                                                                                                                                                                                                                                                                                                                                                                                                                                                                                                                                                                                                                                                                                                                                                                                                                                                                                                                                                                                                                                                                                                                                  | IP                                             | IP20                |
| CE         Yes           Driver included         Driver           Dimmable article         DALI - PUSH           Directional         No           Tilting         No           Walk-over         No           Drive-over         No           Cable included         Yes           Electric socket         Type F+E           Cable length         4 m                                                                                                                                                                                                                                                                                                                                                                                                                                                                                                                                                                                                                                                                                                                                                                                                                                                                                                                                                                                                                                                                                                                                                                                                                                                                                                                                                                                                                                                                                                                                                                                                                                                                                                                                                                         | Glow wire test                                 | 650°                |
| Driver included         Driver           Dimmable article         DALI - PUSH           Directional         No           Tilting         No           Walk-over         No           Drive-over         No           Cable included         Yes           Electric socket         Type F+E           Cable length         4 m                                                                                                                                                                                                                                                                                                                                                                                                                                                                                                                                                                                                                                                                                                                                                                                                                                                                                                                                                                                                                                                                                                                                                                                                                                                                                                                                                                                                                                                                                                                                                                                                                                                                                                                                                                                                  | Direct mounting on normally flammable surfaces | Yes                 |
| Dimmable article         DALI - PUSH           Directional         No           Tilting         No           Walk-over         No           Drive-over         No           Cable included         Yes           Electric socket         Type F+E           Cable length         4 m                                                                                                                                                                                                                                                                                                                                                                                                                                                                                                                                                                                                                                                                                                                                                                                                                                                                                                                                                                                                                                                                                                                                                                                                                                                                                                                                                                                                                                                                                                                                                                                                                                                                                                                                                                                                                                           | CE                                             | Yes                 |
| Dimmable article           Directional         No           Tilting         No           Walk-over         No           Drive-over         No           Cable included         Yes           Electric socket         Type F+E           Cable length         4 m                                                                                                                                                                                                                                                                                                                                                                                                                                                                                                                                                                                                                                                                                                                                                                                                                                                                                                                                                                                                                                                                                                                                                                                                                                                                                                                                                                                                                                                                                                                                                                                                                                                                                                                                                                                                                                                               | Driver included                                | Driver              |
| Tilting         No           Walk-over         No           Drive-over         No           Cable included         Yes           Electric socket         Type F+E           Cable length         4 m                                                                                                                                                                                                                                                                                                                                                                                                                                                                                                                                                                                                                                                                                                                                                                                                                                                                                                                                                                                                                                                                                                                                                                                                                                                                                                                                                                                                                                                                                                                                                                                                                                                                                                                                                                                                                                                                                                                           | Dimmable article                               | DALI - PUSH DIM     |
| Walk-over         No           Drive-over         No           Cable included         Yes           Electric socket         Type F+E           Cable length         4 m                                                                                                                                                                                                                                                                                                                                                                                                                                                                                                                                                                                                                                                                                                                                                                                                                                                                                                                                                                                                                                                                                                                                                                                                                                                                                                                                                                                                                                                                                                                                                                                                                                                                                                                                                                                                                                                                                                                                                        | Directional                                    | No                  |
| Drive-over         No           Cable included         Yes           Electric socket         Type F+E           Cable length         4 m                                                                                                                                                                                                                                                                                                                                                                                                                                                                                                                                                                                                                                                                                                                                                                                                                                                                                                                                                                                                                                                                                                                                                                                                                                                                                                                                                                                                                                                                                                                                                                                                                                                                                                                                                                                                                                                                                                                                                                                       | Tilting                                        | No                  |
| Cable included         Yes           Electric socket         Type F+E           Cable length         4 m                                                                                                                                                                                                                                                                                                                                                                                                                                                                                                                                                                                                                                                                                                                                                                                                                                                                                                                                                                                                                                                                                                                                                                                                                                                                                                                                                                                                                                                                                                                                                                                                                                                                                                                                                                                                                                                                                                                                                                                                                       | Walk-over                                      | No                  |
| Electric socket Type F+E Cable length 4 m                                                                                                                                                                                                                                                                                                                                                                                                                                                                                                                                                                                                                                                                                                                                                                                                                                                                                                                                                                                                                                                                                                                                                                                                                                                                                                                                                                                                                                                                                                                                                                                                                                                                                                                                                                                                                                                                                                                                                                                                                                                                                      | Drive-over                                     | No                  |
| Cable length 4 m                                                                                                                                                                                                                                                                                                                                                                                                                                                                                                                                                                                                                                                                                                                                                                                                                                                                                                                                                                                                                                                                                                                                                                                                                                                                                                                                                                                                                                                                                                                                                                                                                                                                                                                                                                                                                                                                                                                                                                                                                                                                                                               | Cable included                                 | Yes                 |
|                                                                                                                                                                                                                                                                                                                                                                                                                                                                                                                                                                                                                                                                                                                                                                                                                                                                                                                                                                                                                                                                                                                                                                                                                                                                                                                                                                                                                                                                                                                                                                                                                                                                                                                                                                                                                                                                                                                                                                                                                                                                                                                                | Electric socket                                | Type F+E            |
| Resin potting No                                                                                                                                                                                                                                                                                                                                                                                                                                                                                                                                                                                                                                                                                                                                                                                                                                                                                                                                                                                                                                                                                                                                                                                                                                                                                                                                                                                                                                                                                                                                                                                                                                                                                                                                                                                                                                                                                                                                                                                                                                                                                                               | Cable length                                   | 4 m                 |
|                                                                                                                                                                                                                                                                                                                                                                                                                                                                                                                                                                                                                                                                                                                                                                                                                                                                                                                                                                                                                                                                                                                                                                                                                                                                                                                                                                                                                                                                                                                                                                                                                                                                                                                                                                                                                                                                                                                                                                                                                                                                                                                                | Resin potting                                  | No                  |
| Type of light emission Double emissi                                                                                                                                                                                                                                                                                                                                                                                                                                                                                                                                                                                                                                                                                                                                                                                                                                                                                                                                                                                                                                                                                                                                                                                                                                                                                                                                                                                                                                                                                                                                                                                                                                                                                                                                                                                                                                                                                                                                                                                                                                                                                           | Type of light emission                         | Double emission     |
| Net weight 18.8 Kg                                                                                                                                                                                                                                                                                                                                                                                                                                                                                                                                                                                                                                                                                                                                                                                                                                                                                                                                                                                                                                                                                                                                                                                                                                                                                                                                                                                                                                                                                                                                                                                                                                                                                                                                                                                                                                                                                                                                                                                                                                                                                                             | Net weight                                     | 18.8 Kg             |
| Electrostatic discharge protection No                                                                                                                                                                                                                                                                                                                                                                                                                                                                                                                                                                                                                                                                                                                                                                                                                                                                                                                                                                                                                                                                                                                                                                                                                                                                                                                                                                                                                                                                                                                                                                                                                                                                                                                                                                                                                                                                                                                                                                                                                                                                                          | Electrostatic discharge protection             | No                  |
| Surge protection No                                                                                                                                                                                                                                                                                                                                                                                                                                                                                                                                                                                                                                                                                                                                                                                                                                                                                                                                                                                                                                                                                                                                                                                                                                                                                                                                                                                                                                                                                                                                                                                                                                                                                                                                                                                                                                                                                                                                                                                                                                                                                                            | Surge protection                               | No                  |