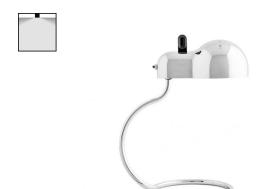

# MiniTopo

### MiniTopo

# Table Lamps | 220-240 V | 1xE27 **9069**

Single emission table lamps for indoor application. LED lamplamp included, lamp cap 1xE27.

The diffuser is made of metal with a coating treatment the diffuser is made of metal with a electroplating treatment. The ingress protection degree is IP20; the total weight is of 0.935 kg.