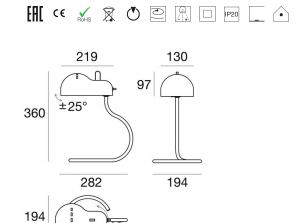

# Table Lamps | 220-240 V | 1xE27 **9069**

| Technical data                                 |             |  |
|------------------------------------------------|-------------|--|
| Designer                                       | Joe Colombo |  |
| Construction year                              | 1970        |  |
| Туре                                           | Table Lamps |  |
| Installation position                          | Floor       |  |
| Installation environment                       | Indoor      |  |
| Lamp cap                                       | 1 x E27     |  |
| Light emission direction                       | downward    |  |
| Frequency                                      | 50-60 Hz    |  |
| Optics                                         | Diffused    |  |
| Safety class                                   | 2           |  |
| IP                                             | IP20        |  |
| Glow wire test                                 | 650°        |  |
| Direct mounting on normally flammable surfaces | Yes         |  |
| CE                                             | Yes         |  |
| Dimmable article                               | No          |  |
| Directional                                    | No          |  |
| Tilting                                        | Yes         |  |
| total angle (horizontal plane)                 | 100 °       |  |
| total angle (vertical plane)                   | 50 °        |  |
| Walk-over                                      | No          |  |
| Drive-over                                     | No          |  |
| Cable included                                 | Yes         |  |
| Electric socket                                | Type C      |  |
| Cable length                                   | 1.5 m       |  |
| Resin potting                                  | No          |  |
| Net weight                                     | 0.935 Kg    |  |

# Table Lamps | 220-240 V | 1xE27 **9069**

Single emission table lamps for indoor application. LED lamplamp included, lamp cap 1xE27.

The diffuser is made of metal with a coating treatment the diffuser is made of metal with a electroplating treatment. The ingress protection degree is IP20; the total weight is of 0.935 kg.

. The power supply cable is included and features a 1.5 m length.

The device features protection class II and can be floor-mounted.

Compliant with the EN 60598-1 standard and its specific provisions.

#### Energy efficiency class

This product contains a light source of energy efficiency class E.

| Illuminotechnical Features |        |  |
|----------------------------|--------|--|
| Source lumens              | 806 lm |  |
| Colour temperature         | 2700 K |  |
| Colour rendering index     | 80 Ra  |  |