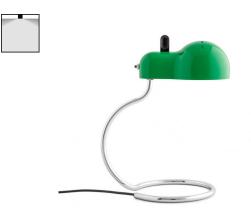

## MiniTopo

## Table Lamps | 220-240 V | 1xE27 9068

Single emission table lamps for indoor application. LED lamplamp included, lamp cap 1xE27.

The diffuser is made of metal with a coating treatment the diffuser is made of metal with a coating treatment. The ingress protection degree is IP20; the total weight is of 0.935 kg.

. The power supply cable is included and features a 1.5 m length.

The device features protection class II and can be floor-mounted.

Compliant with the EN 60598-1 standard and its specific provisions.

Energy efficiency class