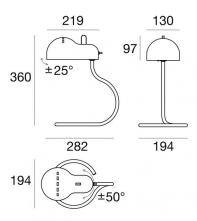

## Table Lamps | 220-240 V | 1xE27 9068

Single emission table lamps for indoor application. LED lamplamp included, lamp cap 1xE27.

The diffuser is made of metal with a coating treatment the diffuser is made of metal with a coating treatment. The ingress protection degree is IP20; the total weight is of 0.935 kg.

. The power supply cable is included and features a 1.5 m length.

The device features protection class II and can be floor-mounted.

Compliant with the EN 60598-1 standard and its specific provisions.

Energy efficiency class