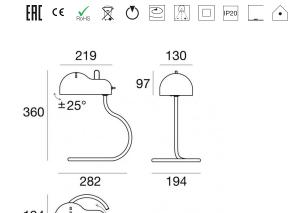

## Table Lamps | 220-240 V | 1xE27 **9067**

| Technical data                                 |             |  |
|------------------------------------------------|-------------|--|
| Designer                                       | Joe Colombo |  |
| Construction year                              | 1970        |  |
| Туре                                           | Table Lamps |  |
| Installation position                          | Floor       |  |
| Installation environment                       | Indoor      |  |
| Lamp cap                                       | 1 x E27     |  |
| Light emission direction                       | downward    |  |
| Frequency                                      | 50-60 Hz    |  |
| Optics                                         | Diffused    |  |
| Safety class                                   | 2           |  |
| IP                                             | IP20        |  |
| Glow wire test                                 | 650°        |  |
| Direct mounting on normally flammable surfaces | Yes         |  |
| CE                                             | Yes         |  |
| Dimmable article                               | No          |  |
| Directional                                    | No          |  |
| Tilting                                        | Yes         |  |
| total angle (horizontal plane)                 | 100 °       |  |
| total angle (vertical plane)                   | 50 °        |  |
| Walk-over                                      | No          |  |
| Drive-over                                     | No          |  |
| Cable included                                 | Yes         |  |
| Electric socket                                | Type C      |  |
| Cable length                                   | 1.5 m       |  |
| Resin potting                                  | No          |  |
| Net weight                                     | 0.935 Kg    |  |

## Table Lamps | 220-240 V | 1xE27 **9067**

Single emission table lamps for indoor application. LED lamplamp included, lamp cap 1xE27.

The diffuser is made of metal with a coating treatment the diffuser is made of metal with a coating treatment. The ingress protection degree is IP20; the total weight is of 0.935 kg.

. The power supply cable is included and features a 1.5 m length.

The device features protection class II and can be floor-mounted.

Compliant with the EN 60598-1 standard and its specific provisions.