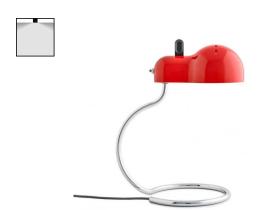

## Table Lamps | 220-240 V | 1xE27 **9067**

| Technical data                                 |             |  |
|------------------------------------------------|-------------|--|
| Designer                                       | Joe Colombo |  |
| Construction year                              | 1970        |  |
| Туре                                           | Table Lamps |  |
| Installation position                          | Floor       |  |
| Installation environment                       | Indoor      |  |
| Lamp cap                                       | 1 x E27     |  |
| Light emission direction                       | downward    |  |
| Frequency                                      | 50-60 Hz    |  |
| Optics                                         | Diffused    |  |
| Safety class                                   | 2           |  |
| IP                                             | IP20        |  |
| Glow wire test                                 | 650°        |  |
| Direct mounting on normally flammable surfaces | Yes         |  |
| CE                                             | Yes         |  |
| Dimmable article                               | No          |  |
| Directional                                    | No          |  |
| Tilting                                        | Yes         |  |
| total angle (horizontal plane)                 | 100 °       |  |
| total angle (vertical plane)                   | 50 °        |  |
| Walk-over                                      | No          |  |
| Drive-over                                     | No          |  |
| Cable included                                 | Yes         |  |
| Electric socket                                | Type C      |  |
| Cable length                                   | 1.5 m       |  |
| Resin potting                                  | No          |  |
| Net weight                                     | 0.935 Kg    |  |

| Finishing diffuser |                               |
|--------------------|-------------------------------|
| Material           | metal - metal                 |
| Colour             | Red RAL 3000 - White RAL 9016 |
| Processing         | Coating - Coating             |

| Finishing base |                |
|----------------|----------------|
| Material       | metal          |
| Colour         | chrome         |
| Processing     | Electroplating |

## Table Lamps | 220-240 V | 1xE27 **9067**

Single emission table lamps for indoor application. LED lamplamp included, lamp cap 1xE27.

The diffuser is made of metal with a coating treatment the diffuser is made of metal with a coating treatment. The ingress protection degree is IP20; the total weight is of 0.935 kg.