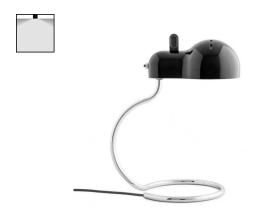

## Table Lamps | 220-240 V | 1xE27 **9066**

Single emission table lamps for indoor application. LED lamplamp included, lamp cap 1xE27.

The diffuser is made of metal with a coating treatment the diffuser is made of metal with a coating treatment. The ingress protection degree is IP20; the total weight is of 0.935000000000001 kg.