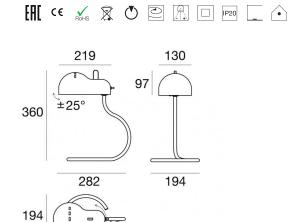

## Table Lamps | 220-240 V | 1xE27 **9066**

| Technical data                                 |                           |
|------------------------------------------------|---------------------------|
|                                                |                           |
| Туре                                           | Table Lamps               |
| Installation position                          | Floor                     |
| Installation environment                       | Indoor                    |
| Lamp cap                                       | 1 x E27                   |
| Light emission direction                       | downward                  |
| Frequency                                      | 50-60 Hz                  |
| Optics                                         | Diffused                  |
| Safety class                                   | 2                         |
| IP                                             | IP20                      |
| Glow wire test                                 | 650°                      |
| Direct mounting on normally flammable surfaces | Yes                       |
| CE                                             | Yes                       |
| Dimmable article                               | No                        |
| Directional                                    | No                        |
| Tilting                                        | Yes                       |
| total angle (horizontal plane)                 | 100 °                     |
| total angle (vertical plane)                   | 50 °                      |
| Walk-over                                      | No                        |
| Drive-over                                     | No                        |
| Cable included                                 | Yes                       |
| Electric socket                                | Type C                    |
| Cable length                                   | 1.5 m                     |
| Resin potting                                  | No                        |
| Net weight                                     | 0.9350000000000<br>001 Kg |