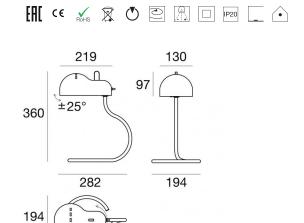

# Table Lamps | 220-240 V | 1xE27 **9065**

| Technical data                                 |                                       |  |
|------------------------------------------------|---------------------------------------|--|
| Designer                                       | Joe Colombo                           |  |
| Construction year                              | 1970                                  |  |
| Туре                                           | Table Lamps                           |  |
| Installation position                          | Floor                                 |  |
| Installation environment                       | Indoor                                |  |
| Lamp cap                                       | 1 x E27                               |  |
| Light emission direction                       | downward                              |  |
| Frequency                                      | 50-60 Hz                              |  |
| Optics                                         | Diffused                              |  |
| Safety class                                   | 2                                     |  |
| IP                                             | IP20                                  |  |
| Glow wire test                                 | 650°                                  |  |
| Direct mounting on normally flammable surfaces | Yes                                   |  |
| CE                                             | Yes                                   |  |
| Dimmable article                               | No                                    |  |
| Directional                                    | No                                    |  |
| Tilting                                        | Yes                                   |  |
| total angle (horizontal plane)                 | 100 °                                 |  |
| total angle (vertical plane)                   | 50 °                                  |  |
| Walk-over                                      | No                                    |  |
| Drive-over                                     | No                                    |  |
| Cable included                                 | Yes                                   |  |
| Electric socket                                | Type C                                |  |
| Cable length                                   | 1.5 m                                 |  |
| Resin potting                                  | No                                    |  |
| Net weight                                     | 0.935 Kg                              |  |
| · · · · · · · · · · · · · · · · · · ·          | · · · · · · · · · · · · · · · · · · · |  |

# Table Lamps | 220-240 V | 1xE27 **9065**

Single emission table lamps for indoor application. LED lamplamp included, lamp cap 1xE27.

The diffuser is made of metal with a coating treatment. The ingress protection degree is IP20; the total weight is of 0.935 kg.

. The power supply cable is included and features a 1.5 m length.

The device features protection class II and can be floor-mounted.

Compliant with the EN 60598-1 standard and its specific provisions.