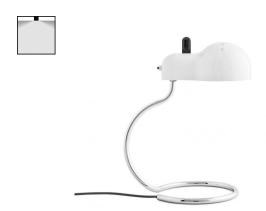

### MiniTopo

# Table Lamps | 220-240 V | 1xE27 **9065**

Single emission table lamps for indoor application. LED lamplamp included, lamp cap 1xE27.

The diffuser is made of metal with a coating treatment. The ingress protection degree is IP20; the total weight is of 0.935 kg.