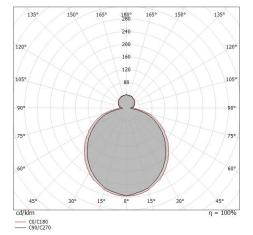

| OPTICAL                     |                     |
|-----------------------------|---------------------|
| C90/C270 optics             | 110°                |
| C0/C180 optics              | 117°                |
| Light distribution simmetry | Symmetrical 2 assis |