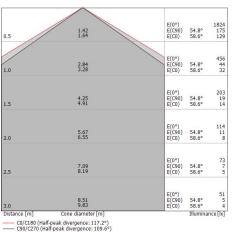

### Energy efficiency class

This product contains a light source of energy efficiency class F.

| Illuminotechnical Features              |                |
|-----------------------------------------|----------------|
| Light Output Ratio (LOR)                | 75 %           |
| Source lumens                           | 2189 lm        |
| Delivered lumens                        | 1651 lm        |
| Consumption                             | 23 W           |
| Luminaire efficacy                      | 71 lm/W        |
| Colour temperature                      | 3000 K         |
| Standard Deviation of Colour Matching   | 3 Step MacAdam |
| Colour rendering index                  | 90 Ra          |
| Junction temperature (lighting fixture) | 80             |
|                                         |                |
| Standard Operating Ambient Temperature  | 25°C           |
|                                         |                |

#### LED Life / Failure Ratio

L80 B20 C0 80000h

| UGR               |          |
|-------------------|----------|
| UGR axial         | 14.5     |
| UGR transversal   | 15.5     |
| X=4H   Y=8H       | S=0.25H  |
| Reflection factor | 70/50/20 |