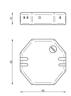

## Mr.Magoo\_S

Ceiling Lights | 220-240 V 104 topLED 19 W DC - 23 W AC | CRI 90 8136

| Technical data                                 |                 |
|------------------------------------------------|-----------------|
| Construction year                              | 2018            |
| Туре                                           | Surface         |
| Installation position                          | Ceiling         |
| Installation environment                       | Indoor          |
| Light Source                                   | LED             |
| Circuit structure                              | topLED          |
| Optics                                         | Diffused        |
| Light emission direction                       | downward        |
| Nominal power                                  | 19 W DC         |
| Total Power                                    | 23 W            |
| Source lumens                                  | 2189 lm         |
| Voltage                                        | 220 - 240 V AC  |
| Frequency                                      | 60 - 50 Hz      |
| CCT / Tone                                     | 3000 K          |
| Colour rendering index                         | 90 Ra           |
| C.C. / C.V.                                    | AC              |
| Safety class                                   | 1               |
| IP                                             | IP40            |
| Glow wire test                                 | 650°            |
| Direct mounting on normally flammable surfaces | Yes             |
| CE                                             | Yes             |
| Driver included                                | Driver          |
| Dimmable article                               | Phase cut       |
| Directional                                    | No              |
| Tilting                                        | No              |
| Walk-over                                      | No              |
| Drive-over                                     | No              |
| Cable included                                 | No              |
| Resin potting                                  | No              |
| Type of light emission                         | Double emission |
| Net weight                                     | 2.54 Kg         |
| Electrostatic discharge protection             | No              |
| Surge protection                               | No              |
|                                                |                 |

### Mr.Magoo\_S

Ceiling Lights | 220-240 V | 104 top LED 19 W DC - 23 W AC | CRI 90 | Base  $\bf 8136$ 

Double emission ceiling lights for indoor application. The warm white LED light source with a diffused light distribution is composed of 104 topled LEDs with CCT of 3000 K and a CRI 90; the source luminous flux is 2189 lm, with a 115.2 lm/W nominal luminous efficacy.