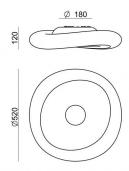

## Mr.Magoo\_S

Ceiling Lights | 220-240 V 104 topLED 19 W DC - 23 W AC | CRI 90 8136

| Technical data                                 |                 |
|------------------------------------------------|-----------------|
| Construction year                              | 2018            |
| Туре                                           | Surface         |
| Installation position                          | Ceiling         |
| Installation environment                       | Indoor          |
| Light Source                                   | LED             |
| Circuit structure                              | topLED          |
| Optics                                         | Diffused        |
| Light emission direction                       | downward        |
| Nominal power                                  | 19 W DC         |
| Total Power                                    | 23 W            |
| Source lumens                                  | 2189 lm         |
| Voltage                                        | 220 - 240 V AC  |
| Frequency                                      | 60 - 50 Hz      |
| CCT / Tone                                     | 3000 K          |
| Colour rendering index                         | 90 Ra           |
| C.C. / C.V.                                    | AC              |
| Safety class                                   | 1               |
| IP                                             | IP40            |
| Glow wire test                                 | 650°            |
| Direct mounting on normally flammable surfaces | Yes             |
| CE                                             | Yes             |
| Driver included                                | Driver          |
| Dimmable article                               | Phase cut       |
| Directional                                    | No              |
| Tilting                                        | No              |
| Walk-over                                      | No              |
| Drive-over                                     | No              |
| Cable included                                 | No              |
| Resin potting                                  | No              |
| Type of light emission                         | Double emission |
| Net weight                                     | 2.54 Kg         |
| Electrostatic discharge protection             | No              |
| Surge protection                               | No              |
|                                                |                 |

| Finishing casing |           |  |
|------------------|-----------|--|
| Material         | Aluminium |  |
| Colour           | White     |  |
| Processing       | Coating   |  |

| Finishing diffuser |         |  |
|--------------------|---------|--|
| Material           | PE      |  |
| Colour             | neutral |  |