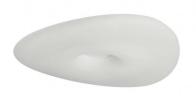

### Mr.Magoo\_S

Ceiling Lights | 220-240 V | 104 top LED 19 W DC - 23 W AC | CRI 90 | Base  $\bf 8136$ 

Double emission ceiling lights for indoor application. The warm white LED light source with a diffused light distribution is composed of 104 topled LEDs with CCT of 3000 K and a CRI 90; the source luminous flux is 2189 lm, with a 115.2 lm/W nominal luminous efficacy.

The device body is made of aluminium and features a white finish, processed by means of coating; the diffuser is made of pe. The ingress protection degree is IP40; the total weight is of 2.54 kg.

The total absorbed power is 23 W.