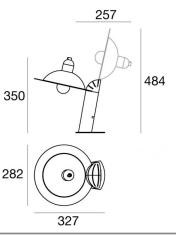

## Table Lamps | 220-240 V | 1xE27 8971

| Technical data                                 |                                |  |
|------------------------------------------------|--------------------------------|--|
| Designer                                       | De Pas - D'urbino<br>- Lomazzi |  |
| Construction year                              | 1971                           |  |
| Туре                                           | Table Lamps                    |  |
| Installation position                          | Floor                          |  |
| Installation environment                       | Indoor                         |  |
| Lamp cap                                       | 1 x E27                        |  |
| Light emission direction                       | downward                       |  |
| Frequency                                      | 50-60 Hz                       |  |
| Optics                                         | Diffused                       |  |
| Safety class                                   | 2                              |  |
| IP .                                           | IP20                           |  |
| Glow wire test                                 | 850°                           |  |
| Direct mounting on normally flammable surfaces | Yes                            |  |
| CE                                             | Yes                            |  |
| Dimmable article                               | No                             |  |
| Directional                                    | No                             |  |
| Tilting                                        | No                             |  |
| Walk-over                                      | No                             |  |
| Drive-over                                     | No                             |  |
| Cable included                                 | Yes                            |  |
| Electric socket                                | Type L                         |  |
| Cable length                                   | 2 m                            |  |
| Resin potting                                  | No                             |  |
| Net weight                                     | 2.17 Kg                        |  |