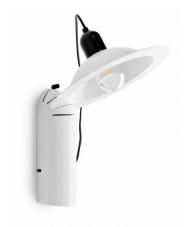

## Lampiatta

Table Lamps | 220-240 V | 1xE27 **8971** 

Single emission table lamps for indoor application. LED lamplamp included, lamp cap 1xE27.

The device body is made of ABS and features a white ral 9016 finish, processed by means of powder coating; the diffuser is made of aluminium with a coating treatment. The ingress protection degree is IP20; the total weight is of 2.17 kg.

. The power supply cable is included and features a 2 m length.

The device features protection class II and can be floor-mounted.

Compliant with the EN 60598-1 standard and its specific provisions.