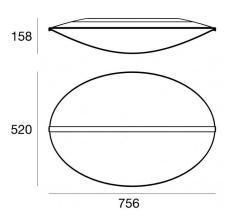

The device body is made of aluminium and features a white finish, processed by means of coating; the diffuser is made of pmma with a laser engravings treatment; the mounting frame is made of metal, with a white finish, processed by means of coating. The ingress protection degree is IP20; the total weight is of 3.045 kg.