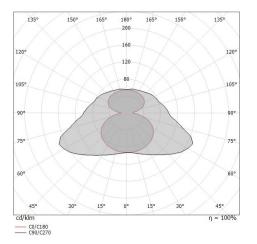

## Energy efficiency class

This product contains 3 light sources of energy efficiency class E.

| Illuminotechnical Features              |                |
|-----------------------------------------|----------------|
| Light Output Ratio (LOR)                | 95 %           |
| Source lumens                           | 4370 lm        |
| Delivered lumens                        | 4159 lm        |
| Consumption                             | 40 W           |
| Luminaire efficacy                      | 103 lm/W       |
| Colour temperature                      | 3000 K         |
| Standard Deviation of Colour Matching   | 3 Step MacAdam |
| Colour rendering index                  | 90 Ra          |
| Junction temperature (lighting fixture) | 80             |
|                                         |                |
| Standard Operating Ambient Temperature  | 25°C           |

## LED Life / Failure Ratio

L80 B20 C0 80000h

| OPTICAL                     |              |
|-----------------------------|--------------|
| C90/C270 optics             | 180°         |
| Light distribution simmetry | Asymmetrical |