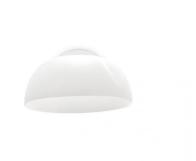

Double emission ceiling lights for indoor application. The super warm LED light source with a diffused light distribution is composed of 126 topled LEDs with CCT of 2700 K and a CRI 90; the source luminous flux is 3904 lm, with a 105.5 lm/W nominal luminous efficacy.

The device body is made of die-cast aluminium and features a white finish, processed by means of powder coating; the diffuser is made with a laser engravings treatment; the mounting frame is made of metal, with a white finish, processed by means of coating. The ingress protection degree is IP40; the total weight is of 4.2 kg.