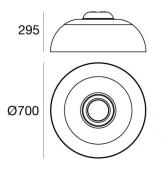

The device body is made of die-cast aluminium and features a white finish, processed by means of powder coating; the diffuser is made with a laser engravings treatment; the mounting frame is made of metal, with a white finish, processed by means of coating. The ingress protection degree is IP40; the total weight is of 4.2 kg.

The total absorbed power is 37 W.

135

20

150

165 180 165

400 320

240

The device features protection class I and can be ceiling-mounted.