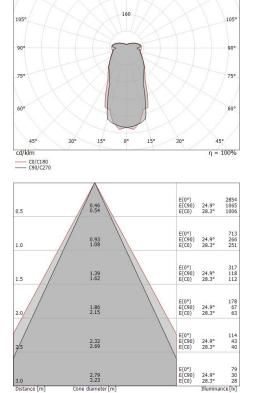

C0/C180 (Half-peak divergence: 56.6°) C90/C270 (Half-peak divergence: 49.8°)

Linea Light Group reserves the right, without any advance notice, to change the characteristics of their products, as well as the availability of the same at any time. No