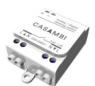

nce (m

Demì | Ceiling Lights | Accessories 8894M

Dimmer Bluetooth, 220-240V Code KIT0079